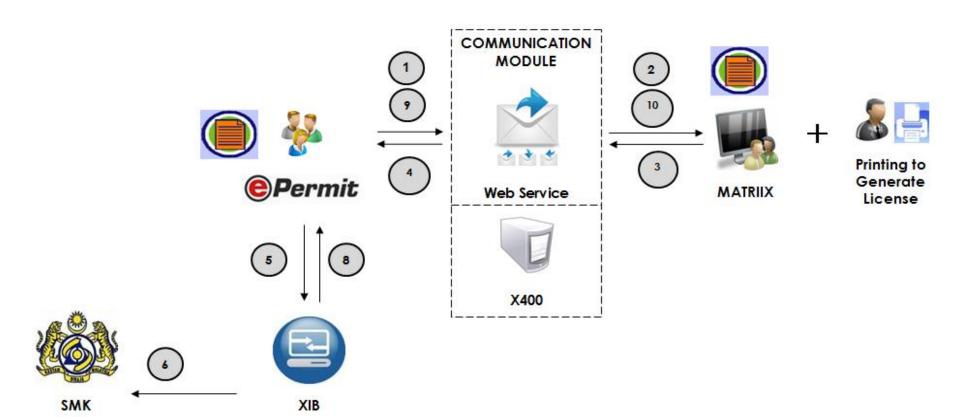

### **ePermit Current Process Flow**

aXway Integration

Broker

Sistem Malumat Kastam