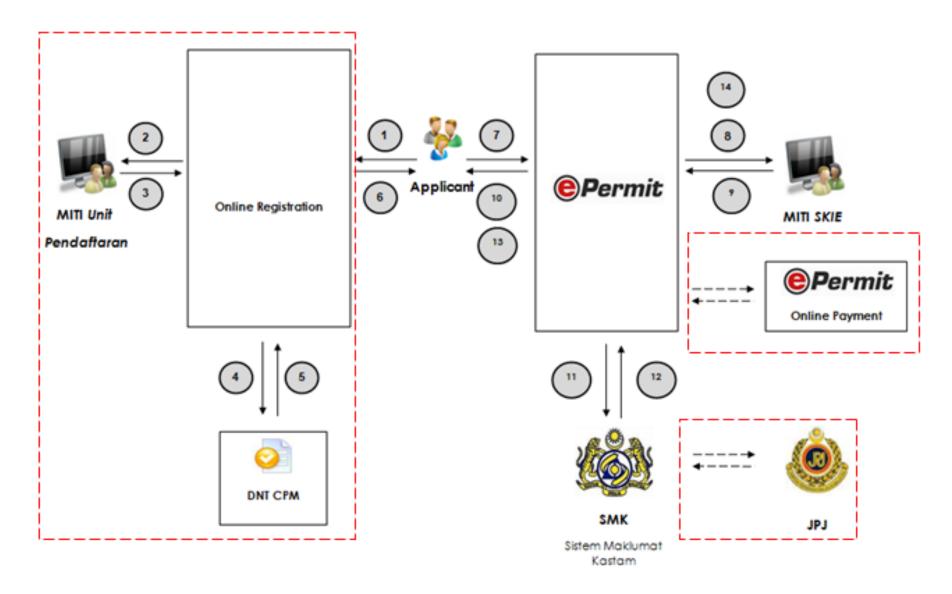

# Briefing on Electronic Permit



### **ePermit**





### ePermit PIAs





### **ePermit Current Process Flow**



aXway Integration

Broker



Sistem Malumat Kastam

### **New ePermit Process Flow**





# New ePermit Online Registration Process Flow





### **New ePermit Permit Process Flow**





## **New ePermit Improved Features List**

Paperless

More **stable response time** by Customs

Data **reusability**with copy
function

**Real time** tracking

**Integrated** to eDeclare



# ePermit System Requirements

| No | Item                                 | Minimum<br>Requirement                                                                                    | Recommended                                      |
|----|--------------------------------------|-----------------------------------------------------------------------------------------------------------|--------------------------------------------------|
| 1  | PC / Notebook                        | <ul><li>Pentium III</l