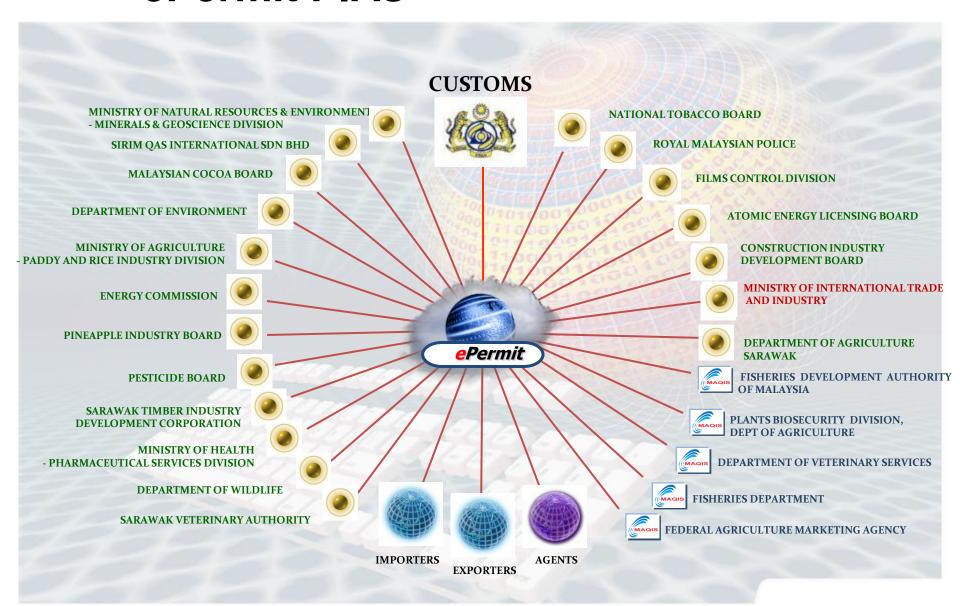

# Briefing on Electronic Permit



### **ePermit**





### ePermit PIAs





### **ePermit Current Process Flow**



aXway Integration

Broker



Sistem Malumat Kastam

### **New ePermit Process Flow**





# New ePermit Online Registration Process Flow





### **New ePermit Permit Process Flow**





## **New ePermit Improved Features List**

Paperless

More **stable response time** by Customs

Data **reusability**with copy
function

**Real time** tracking

**Integrated** to eDeclare



# ePermit System Requirements

| No | Item                                 | Minimum<br>Requirement                                                                                    | Recommended                                      |
|----|--------------------------------------|--------------------------------------------------------------------------------------------------