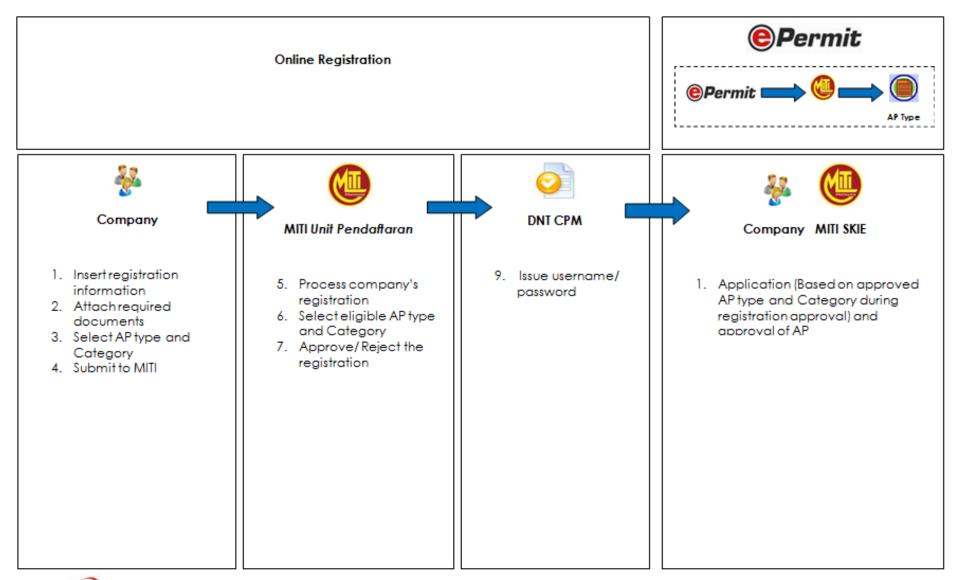

# Briefing on Electronic Permit



### **ePermit**





### ePermit PIAs





### **ePermit Current Process Flow**



aXway Integration

Broker



Sistem Malumat Kastam

### **New ePermit Process Flow**





# New ePermit Online Registration Process Flow





### **New ePermit Permit Process Flow**





## **New ePermit Improved Features List**

Paperless

More **stable response time** by Customs

Data **reusability**with copy
function

**Real time** tracking

**Integrated** to eDeclare



# ePermit System Requirements

| No | Item                                 | Minimum<br>Requirement                                                                                    | Recommended                                      |
|----|--------------------------------------|-----------------------------------------------------------------------------------------------------------|--------------------------------------------------|
| 1  | PC / Notebook                        | <ul><li>Pentium III</li><li>512GB of RAM</li></ul>