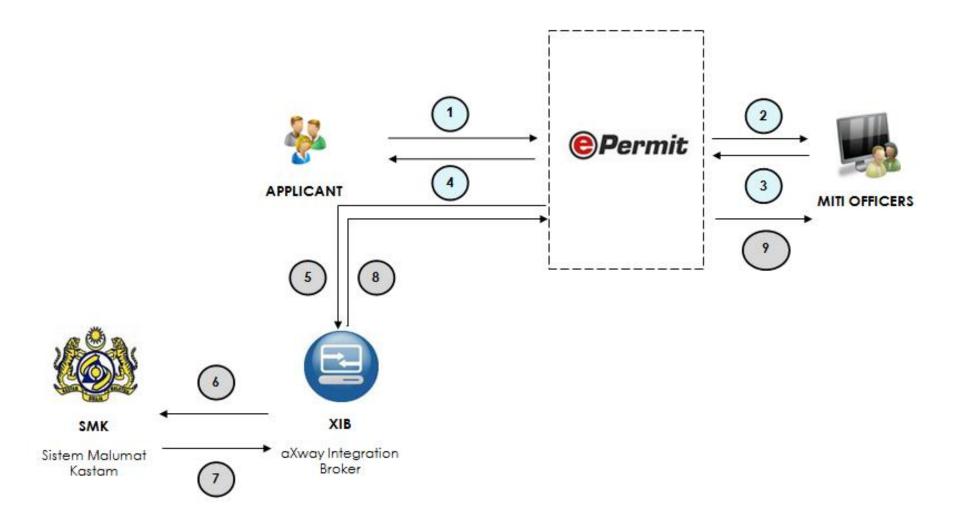

### **ePermit Current Process Flow**

aXway Integration

Broker

Sistem Malumat Kastam